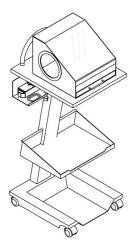

## ELECTRIC MEDICAL APPLIANCE TROLLEY

Manufactured in **zinc-coated sheet metal** painted with **epoxypolyester powder**.

Castors in **soft rubber**, diameter 50mm, for ane easy manoeuvrability.

**Fixed halfway shelves** W=395 D=275mm.

**Upper handle** for a rapid movement of the trolley.

Bottom tray for **pedal holding**.

Fork for **cable winding** for power cable.

Cable hole on the upper shelf.

**Cable hooks** on the vertical column.

Compact dimensions, the encumbrance is designed vertically W=400 D=500 H=1030mm.

- 1. Cable hooks.
- 2. Cable fork.
- 3. Model of universal sockets.
- 4. Group of power supply sockets.