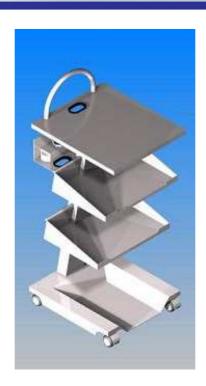

## ELECTRIC MEDICAL APPLIANCE TROLLEY

Manufactured in **zinc-coated sheet metal** painted with **epoxypolyester powder**.

Castors in **soft rubber**, diameter 50mm, for ane easy manoeuvrability.

**Fixed halfway shelves** W=395 D=275mm.

**Upper handle** for a rapid movement of the trolley.

Bottom tray for **pedal holding**.

Fork for **cable winding** for power cable.

Cable hole on the upper shelf.

**Cable hooks** on the vertical column.

Compact dimensions, the encumbrance is designed vertically W=400 D=500 H=1030mm.