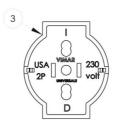

- 1. Cable hooks.
- 2. Cable fork.
- 3. Model of universal sockets.
- 4. Group of power supply sockets.