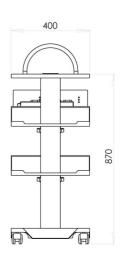

**Upper handle** for a rapid movement of the trolley.

Bottom tray for **pedal holding**.

Fork for **cable winding** for power cable.

Cable hole on the upper shelf.

**Cable hooks** on the vertical column.

Compact dimensions, the encumbrance is designed vertically W=400 D=500 H=1030mm.