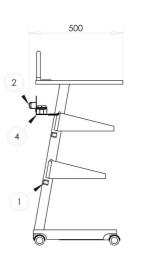

**Upper handle** for a rapid movement of the trolley.

Bottom tray for **pedal holding**.

Fork for **cable winding** for power cable.

Cable hole on the upper shelf.

**Cable hooks** on the vertical column.

Compact dimensions, the encumbrance is designed vertically W=400 D=500 H=1030mm.

- 1. Cable hooks.
- 2. Cable fork.
- 3. Model of universal sockets.
- 4. Group of power supply sockets.