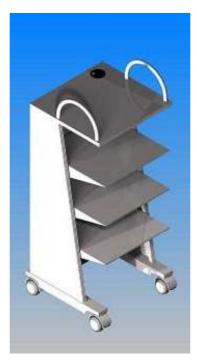

## PC HOLDING TROLLEY WITH SOCKETS

Manufactured in **zinc-coated sheet metal** painted with **epoxypolyester powder**.

Castors in **soft rubber**, diameter 80mm, for an easy manoeuvrability.

**Adjustable halfway shelves** W=440 D=420mm.

**Upple handles** for a rapid movement of the trolley.

Fork for **cable winding** for power cable.

Cable hole on the upper shelf.

**Displaceable back panel** in perforated sheet metal.

Hooks for clips on the side uprights.

**Partition for cable housing** on the bottom part.

**Compact dimensions**, the encumbrance is designed vertically W=500 D=500 H=1110mm.

Accessories: AL/SPT keyboard holder for C5.

- 1. Cable hooks.
- 2. Cable holes.
- 3. Model of universal socket.