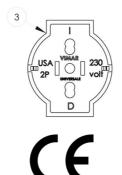

**Partition for cable housing** on the bottom part.

**Compact dimensions**, the encumbrance is designed vertically W=500 D=500 H=1110mm.

Accessories: AL/SPT keyboard holder for C5.

- 1. Cable hooks.
- 2. Cable holes.
- 3. Model of universal socket.