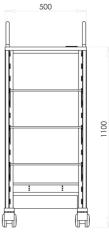

**Partition for cable housing** on the bottom part.

**Compact dimensions**, the encumbrance is designed vertically W=500 D=500 H=1110mm.

Accessories: AL/SPT keyboard holder for C5.

- 1. Cable hooks.
- 2. Cable holes.
- 3. Model of universal socket.