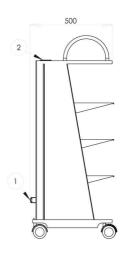

## PC HOLDING TROLLEY WITH SOCKETS

Manufactured in **zinc-coated sheet metal** painted with **epoxypolyester powder**.

Castors in **soft rubber**, diameter 80mm, for an easy manoeuvrability.

**Adjustable halfway shelves** W=440 D=420mm.

**Upple handles** for a rapid movement of the trolley.

Fork for **cable winding** for power cable.

Cable hole on the upper shelf.

**Displaceable back panel** in perforated sheet metal.

Hooks for clips on the side uprights.

**Partition for cable housing** on the bottom part.

**Compact dimensions**, the encumbrance is designed vertically W=500 D=500 H=1110mm.

Accessories: AL/SPT keyboard holder for C5.

- 1. Cable hooks.
- 2. Cable holes.
- 3. Model of universal socket.