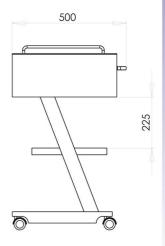

**Upper worktop in white stratified** T=5mm.

**Upper handles** for a rapid movement of the trolley.

**Fixed shelf** dimensions W=435 D=325mm.

Internal tray in untoxic PST, of various shapes and heights H=40, 80mm.

**Handles to one's choice** MES-MLC-MPS.

Compact dimensions, the encumbrance is designed vertically W=500 D=500 H=795mm.

| Alius       |             |              |
|-------------|-------------|--------------|
| 8           |             |              |
| MES         | MLC         | MPS          |
|             |             |              |
| A FLAT      | A 8 PARTS   | A 12 PARTS   |
|             |             |              |
| A RACK      | B-C FLAT    | B-C 2 PARTS  |
|             |             |              |
| B-C 4 PARTS | B-C 5 PARTS | B-C PHARMACY |
|             |             |              |