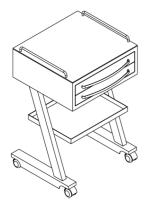

## ONE DRAWER TROLLEY ONE FIXED SHELF

Manufactured in **zinc-coated sheet metal** painted with **epoxypolyester powder**.

Castors in soft rubber, diameter 50mm, for an easy manoeuvrability.

**Drawer for instruments**, internal height 80mm with internal tray in untoxic PST.

**Upper worktop in white stratified** T=5mm.

**Upper handles** for a rapid movement of the trolley.

**Fixed shelf** dimensions W=435 D=325mm.

Internal tray in untoxic PST, of various shapes and heights H=40, 80mm.