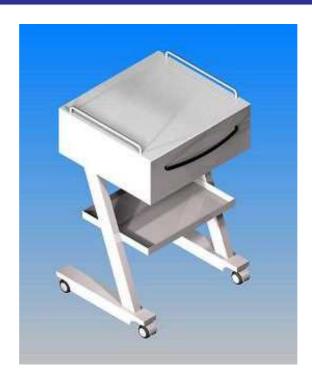

## ONE DRAWER TROLLEY ONE FIXED SHELF

Manufactured in **zinc-coated sheet metal** painted with **epoxypolyester powder**.

Castors in soft rubber, diameter 50mm, for an easy manoeuvrability.

**Drawer for instruments**, internal height 80mm with internal tray in untoxic PST.

**Upper worktop in white stratified** T=5mm.

**Upper handles** for a rapid movement of the trolley.

**Fixed shelf** dimensions W=435 D=325mm.

Internal tray in untoxic PST, of various shapes and heights H=40, 80mm.

**Handles to one's choice** MES-MLC-MPS.

Compact dimensions, the encumbrance is designed vertically W=500 D=500 H=795mm.

| Alius       |             |              |
|-------------|-------------|--------------|
| 8           |             |              |
| MES         | MLC         | MPS          |
|             |             |              |
| A FLAT      | A 8 PARTS   | A 12 PARTS   |
|             |             |              |
| A RACK      | B-C FLAT    | B-C 2 PARTS  |
|             |             |              |
| B-C 4 PARTS | B-C 5 PARTS | B-C PHARMACY |
|             |             |              |