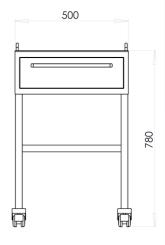

**Handles to one's choice** MES-MLC-MPS.

Compact dimensions, the encumbrance is designed vertically W=500 D=500 H=795mm.

| Alius       |             |              |
|-------------|-------------|--------------|
| 8           |             |              |
| MES         | MLC         | MPS          |
|             |             |              |
| A FLAT      | A 8 PARTS   | A 12 PARTS   |
|             |             |              |
| A RACK      | B-C FLAT    | B-C 2 PARTS  |
|             |             |              |
| B-C 4 PARTS | B-C 5 PARTS | B-C PHARMACY |
|             |             |              |

## Alius\_

AL/C1A W=500 D=500 H=795

Two drawer trolley one fixed shelf.